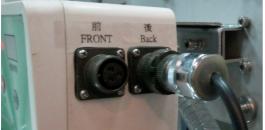

● <u>接頭上會標示前側或是後側揚升桿接頭</u>。Sockets are labeled with front and back.

● 請將前側接頭拔除,請旋轉後再拔除。Disconnect the plug indicated as FRONT.

- 3. 换下損壞的揚升桿。Remove the lift in question:
  - 使用工具:13號板手與6號六角板手。Tools needed: No.13 and No.6 hex wrenches.