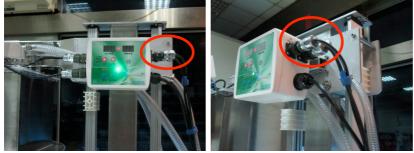

冷卻水套已經上升,但是前側揚 升桿滑塊並沒有跟著上升。 此情形代表前側揚升桿損壞。 In the event that the slider does not ascend together with the water tank, it is a sign that the lift is broken.

2. 將揚升桿與控制器接頭拔開,如紅色框框處。Disconnect the plug circled in red:

● <u>接頭上會標示前側或是後側揚升桿接頭</u>。Sockets are labeled with front and back.

● 請將前側接頭拔除,請旋轉後再拔除。Disconnect the plug indicated as FRONT.

- 3. 换下損壞的揚升桿。Remove the lift in question:
  - 使用工具:13號板手與6號六角板手。Tools needed: No.13 and No.6 hex wrenches.