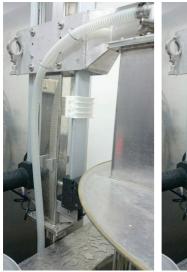

冷卻水套已經上升,但是前側揚 升桿滑塊並沒有跟著上升。 此情形代表前側揚升桿損壞。 In the event that the slider does not ascend together with the water tank, it is a sign that the lift is broken.

2. 將揚升桿與控制器接頭拔開,如紅色框框處。Disconnect the plug circled in red: