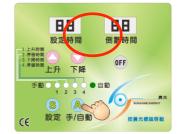

## 揚升桿損壞DIY維修 Demonstration of exchanging a lift

1. 請將揚升桿上升,請操作綠色控制器。 On the lift control panel:

在自動模式下
 自動
 ,按下啟動鍵
 上升。(如下圖)
 Press the upwards button within the auto mode.

- 上升至距離頂點約5~10公分處,請按OFF鍵 停止。
  Press the off button after the lift has reached a point 5 to 10 centimeter before the top.