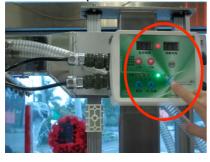

冷卻水套已經上升,但是前側揚 升桿滑塊並沒有跟著上升。 此情形代表前側揚升桿損壞。 In the event that the slider does not ascend together with the water tank, it is a sign that the lift is broken.

2. 將揚升桿與控制器接頭拔開,如紅色框框處。Disconnect the plug circled in red:

● <u>接頭上會標示前側或是後側揚升桿接頭</u>。Sockets are labeled with front and back.

● 請將前側接頭拔除,請旋轉後再拔除。Disconnect the plug indicated as FRONT.

- 3. 换下損壞的揚升桿。Remove the lift in question:
  - 使用工具:13號板手與6號六角板手。Tools needed: No.13 and No.6 hex wrenches.