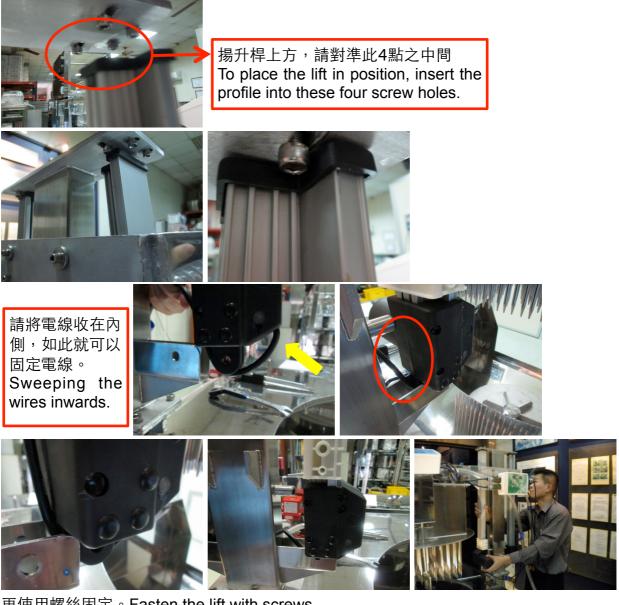

再按下降鍵

操作綠色控制器並將揚升桿滑塊移動至最靠近黑色馬達處。Place the slider in the position close to the motor.

控制器操作方式: 請先按手/自動鍵 А 轉換為手動模式 手動 , 按下啟動後 ),

移動。Choose manual mode. Press start and then downwards button.

● 換上新揚升桿。Place the new lift.

● <u>再使用螺絲固定。Fasten the lift with screws.</u>

- 使用工具:13號板手與6號六角板手,鎖緊固定後即可。Tools needed: No.13 and No.6 hex wrenches.
- 5. 定位。Initialization:

控制器操作:請選擇在手動模式
 一動
 。按下啟動鍵啟動
 , 再持續按著下降鍵

• 下降至白色滑塊完全定位置揚升桿橫桿中。Choose manual mode. Press start and then downwards button until the slider glides into the metal bar.