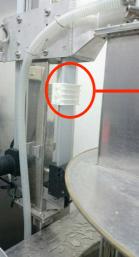

冷卻水套已經上升,但是前側揚 升桿滑塊並沒有跟著上升。 此情形代表前側揚升桿損壞。 In the event that the slider does not ascend together with the water tank, it is a sign that the lift is broken.

2. 將揚升桿與控制器接頭拔開,如紅色框框處。Disconnect the plug circled in red: