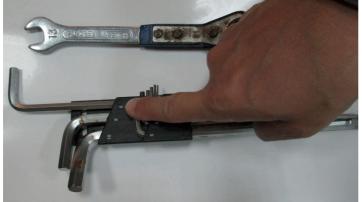

● <u>接頭上會標示前側或是後側揚升桿接頭</u>。Sockets are labeled with front and back.

● 請將前側接頭拔除,請旋轉後再拔除。Disconnect the plug indicated as FRONT.

- 3. 换下損壞的揚升桿。Remove the lift in question:
  - 使用工具:13號板手與6號六角板手。Tools needed: No.13 and No.6 hex wrenches.

● 鬆開螺絲。Loose the screws with wrenches.

● 將電線固定魔鬼氈鬆開 <u>• Open up the blue threads</u>.

● 換下損壞揚升桿,請向外側推出。Push out the lift in question.

- 4. 換上新的揚升桿。Replace with a new one:
  - 請先連接控制器。Plug in the socket.