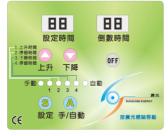

## 揚升桿損壞DIY維修 Demonstration of exchanging a lift

1. 請將揚升桿上升,請操作綠色控制器。 On the lift control panel:

在自動模式下
 自動
 ,按下啟動鍵
 上升。(如下圖)
 Press the upwards button within the auto mode.

- 上升至距離頂點約5~10公分處,請按OFF鍵 停止。
  Press the off button after the lift has reached a point 5 to 10 centimeter before the top.

再按下降鍵

操作綠色控制器並將揚升桿滑塊移動至最靠近黑色馬達處。Place the slider in the position close to the motor.

控制器操作方式: 請先按手/自動鍵 А 轉換為手動模式 手動 , 按下啟動後 ),

移動。Choose manual mode. Press start and then downwards button.

● 換上新揚升桿。Place the new lift.

● <u>再使用螺絲固定。Fasten the lift with screws.</u>

- 使用工具:13號板手與6號六角板手,鎖緊固定後即可。Tools needed: No.13 and No.6 hex wrenches.
- 5. 定位。Initialization:

控制器操作:請選擇在手動模式
 一動
 。按下啟動鍵啟動
 , 再持續按著下降鍵

• 下降至白色滑塊完全定位置揚升桿橫桿中。Choose manual mode. Press start and then downwards button until the slider glides into the metal bar.

● 定位: Initialization

- 6. 此時可以使用自動升降模式測試揚升桿是否運作正常。Test the functionality by choosing auto mode.
- 7. 整線:請將揚升桿線使用魔鬼氈固定即完成快拆DIY維修更換。One may sweep cables together with water pipes by using the provided blue threads.