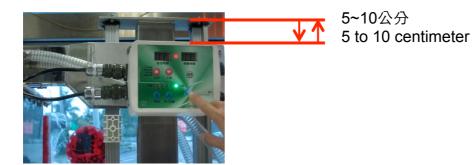

## 揚升桿損壞DIY維修 Demonstration of exchanging a lift

1. 請將揚升桿上升,請操作綠色控制器。 On the lift control panel:

在自動模式下
 自動
 ,按下啟動鍵
 上升。(如下圖)
 Press the upwards button within the auto mode.

- 上升至距離頂點約5~10公分處,請按OFF鍵 停止。
  Press the off button after the lift has reached a point 5 to 10 centimeter before the top.

冷卻水套已經上升,但是前側揚 升桿滑塊並沒有跟著上升。 此情形代表前側揚升桿損壞。 In the event that the slider does not ascend together with the water tank, it is a sign that the lift is broken.

2. 將揚升桿與控制器接頭拔開,如紅色框框處。Disconnect the plug circled in red: