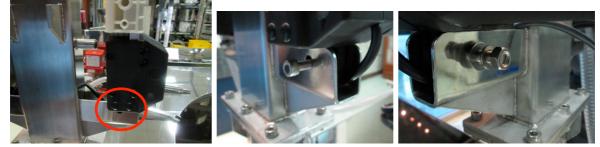

● <u>接頭上會標示前側或是後側揚升桿接頭</u>。Sockets are labeled with front and back.

● 請將前側接頭拔除,請旋轉後再拔除。Disconnect the plug indicated as FRONT.

- 3. 换下損壞的揚升桿。Remove the lift in question:
  - 使用工具:13號板手與6號六角板手。Tools needed: No.13 and No.6 hex wrenches.