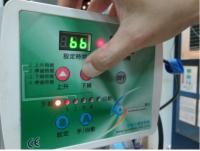

## 揚升桿損壞DIY維修 Demonstration of exchanging a lift

1. 請將揚升桿上升,請操作綠色控制器。 On the lift control panel:

在自動模式下
 自動
 ,按下啟動鍵
 上升。(如下圖)
 Press the upwards button within the auto mode.

- 上升至距離頂點約5~10公分處,請按OFF鍵 停止。
  Press the off button after the lift has reached a point 5 to 10 centimeter before the top.