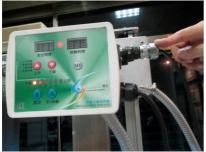

● <u>接頭上會標示前側或是後側揚升桿接頭</u>。Sockets are labeled with front and back.

● 請將前側接頭拔除,請旋轉後再拔除。Disconnect the plug indicated as FRONT.

- 3. 换下損壞的揚升桿。Remove the lift in question:
  - 使用工具:13號板手與6號六角板手。Tools needed: No.13 and No.6 hex wrenches.