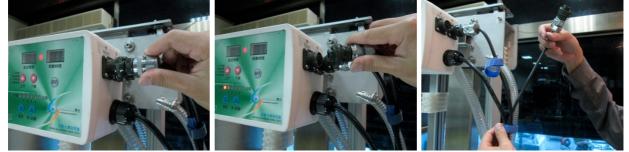

冷卻水套已經上升,但是前側揚 升桿滑塊並沒有跟著上升。 此情形代表前側揚升桿損壞。 In the event that the slider does not ascend together with the water tank, it is a sign that the lift is broken.

2. 將揚升桿與控制器接頭拔開,如紅色框框處。Disconnect the plug circled in red:

● <u>接頭上會標示前側或是後側揚升桿接頭</u>。Sockets are labeled with front and back.

● 請將前側接頭拔除,請旋轉後再拔除。Disconnect the plug indicated as FRONT.

- 3. 换下損壞的揚升桿。Remove the lift in question:
  - 使用工具:13號板手與6號六角板手。Tools needed: No.13 and No.6 hex wrenches.