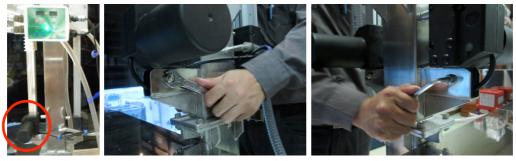

● 鬆開螺絲。Loose the screws with wrenches.

● 將電線固定魔鬼氈鬆開 <u>• Open up the blue threads</u>.

● 換下損壞揚升桿,請向外側推出。Push out the lift in question.

- 4. 換上新的揚升桿。Replace with a new one:
  - 請先連接控制器。Plug in the socket.

再按下降鍵

操作綠色控制器並將揚升桿滑塊移動至最靠近黑色馬達處。Place the slider in the position close to the motor.

控制器操作方式: 請先按手/自動鍵 А 轉換為手動模式 手動 , 按下啟動後 ),

移動。Choose manual mode. Press start and then downwards button.

● 換上新揚升桿。Place the new lift.

● <u>再使用螺絲固定。Fasten the lift with screws.</u>

- 使用工具:13號板手與6號六角板手,鎖緊固定後即可。Tools needed: No.13 and No.6 hex wrenches.
- 5. 定位。Initialization:

控制器操作:請選擇在手動模式
 一動
 。按下啟動鍵啟動
 , 再持續按著下降鍵

• 下降至白色滑塊完全定位置揚升桿橫桿中。Choose manual mode. Press start and then downwards button until the slider glides into the metal bar.