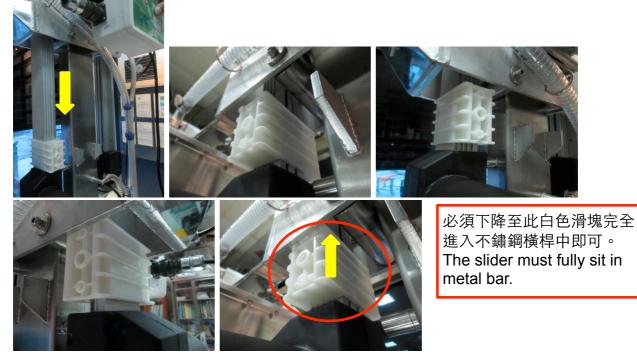

● <u>再使用螺絲固定。Fasten the lift with screws.</u>

- 使用工具:13號板手與6號六角板手,鎖緊固定後即可。Tools needed: No.13 and No.6 hex wrenches.
- 5. 定位。Initialization:

控制器操作:請選擇在手動模式
 一動
 。按下啟動鍵啟動
 , 再持續按著下降鍵

• 下降至白色滑塊完全定位置揚升桿橫桿中。Choose manual mode. Press start and then downwards button until the slider glides into the metal bar.

● 定位: Initialization

- 6. 此時可以使用自動升降模式測試揚升桿是否運作正常。Test the functionality by choosing auto mode.
- 7. 整線:請將揚升桿線使用魔鬼氈固定即完成快拆DIY維修更換。One may sweep cables together with water pipes by using the provided blue threads.