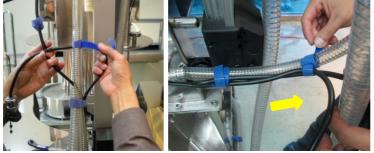

● 定位: Initialization

- 6. 此時可以使用自動升降模式測試揚升桿是否運作正常。Test the functionality by choosing auto mode.
- 7. 整線:請將揚升桿線使用魔鬼氈固定即完成快拆DIY維修更換。One may sweep cables together with water pipes by using the provided blue threads.